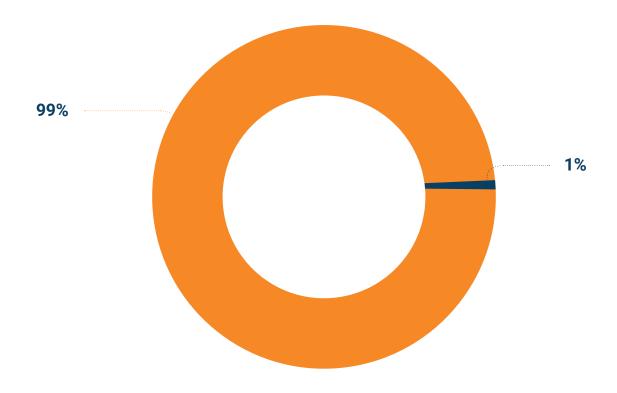

## Does CORE ELMS make your job easier?

| Answer Choices | Responses |
|----------------|-----------|
| Strongly Agree | 55.43%    |
| Agree          | 34.04%    |

Would you recommend CORE to your colleagues at other Universities or to other programs within your institution?

| Answer Choices | Responses |
|----------------|-----------|
| Yes            | 99%       |
| No             | 1%        |