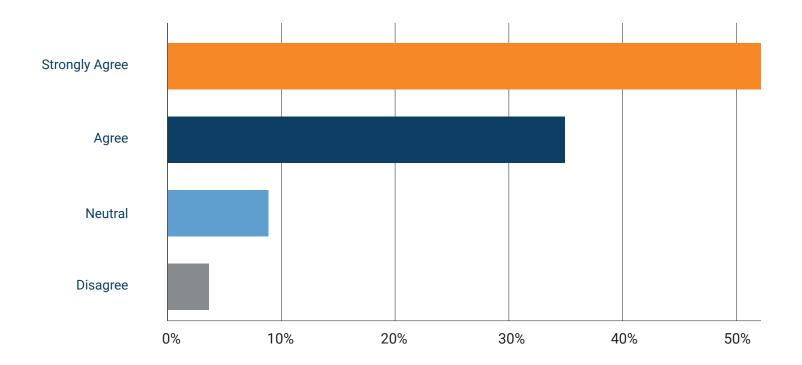

#### Does CORE ELMS save you time & increase your productivity?

| Answer Choices | Responses |
|----------------|-----------|
| Strongly Agree | 55.43%    |
| Agree          | 34.04%    |

## Does CORE ELMS make your job easier?

| Answer Choices | Responses |
|----------------|-----------|
| Strongly Agree | 55.43%    |
| Agree          | 34.04%    |

Would you recommend CORE to your colleagues at other Universities or to other programs within your institution?