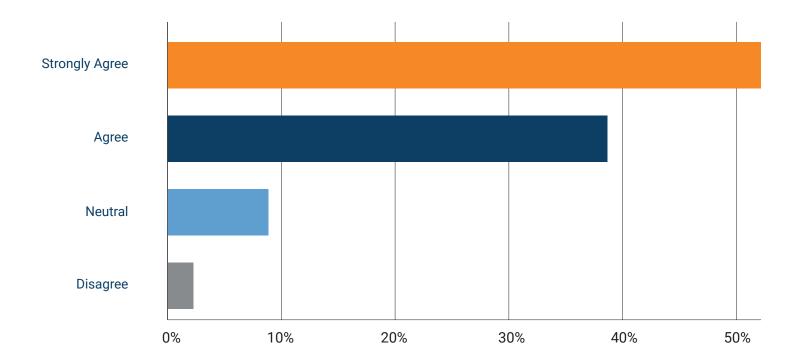

## Does CORE ELMS make your job easier?

| Answer Choices | Responses |
|----------------|-----------|
| Strongly Agree | 55.43%    |
| Agree          | 34.04%    |

Would you recommend CORE to your colleagues at other Universities or to other programs within your institution?