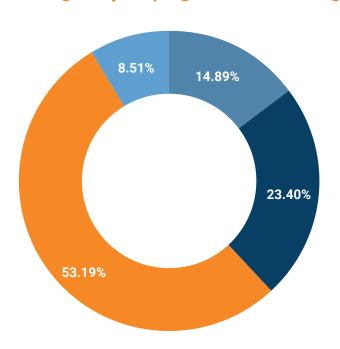

#### How long has your program been working with CORE?

| Answer Choices   | Responses |
|------------------|-----------|
| Less than 1 year | 14.89%    |
| 1-2 Years        | 23.40%    |
| 3-5 Years        | 53.19%    |
| Over 5 Years     | 8.51%     |