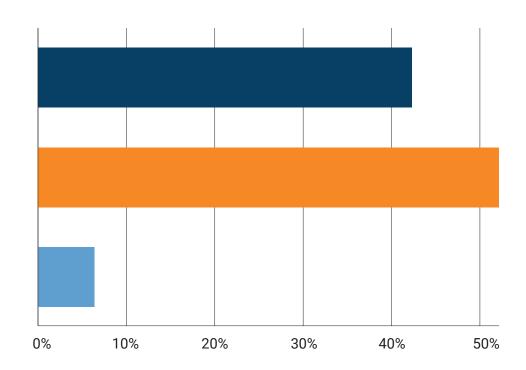

#### Were you using another software vendor before switching to CORE?

| Answer Choices                       | Responses |
|--------------------------------------|-----------|
| Yes, we switched from another vendor | 59.57%    |
| No, we were not using another vendor | 40.43%    |