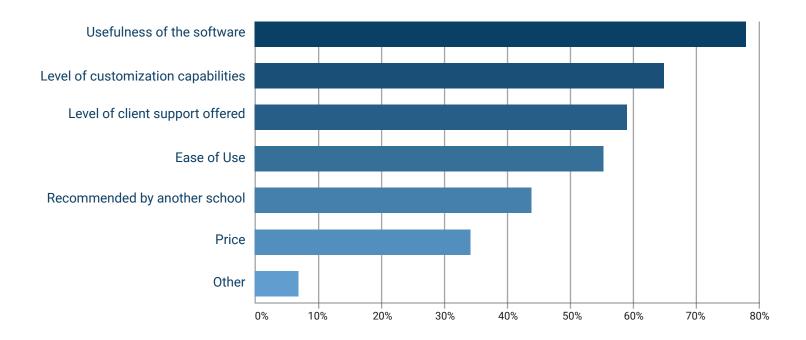

### Why did you choose CORE?

| Answer Choices                                  | Responses |
|-------------------------------------------------|-----------|
| Usefulness of tools offered within the software | 76.60%    |
| Level of customization capabilities             | 65.96%    |
| Level of client support offered                 | 59.57%    |
| Ease of Use                                     | 55.32%    |
| Recommended by another school/colleague         | 44.68%    |
| Price                                           | 36.17%    |
| Other                                           | 8.51%     |