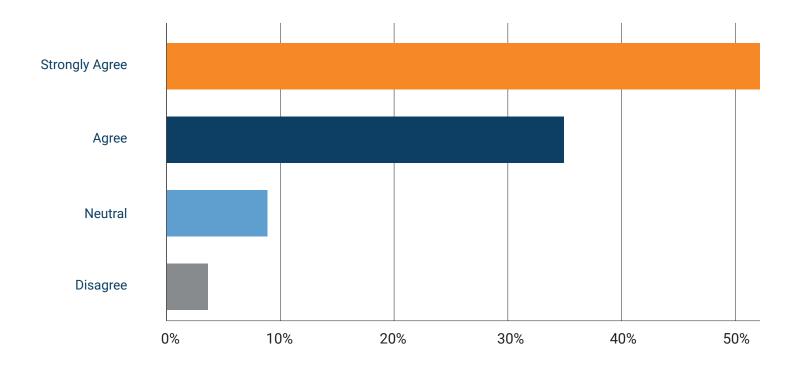

## **CORE Higher Education group client satisfaction survey results**

Does CORE ELMS save you time & increase your productivity?

| Answer Choices | Responses |
|----------------|-----------|
| Strongly Agree | 55.43%    |
| Agree          | 34.04%    |

| Answer Choices | Responses |
|----------------|-----------|
| Strongly Agree | 55.43%    |
| Agree          | 34.04%    |

Would you recommend CORE to your colleagues at other Universities or to other programs within your institution?