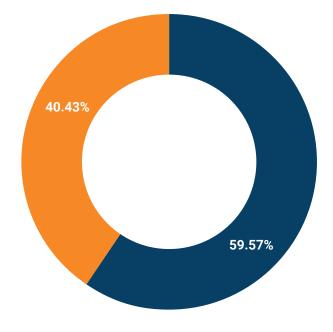

#### Were you using another software vendor before switching to CORE?

| Answer Choices                       | Responses |
|--------------------------------------|-----------|
| Yes, we switched from another vendor | 59.57%    |
| No, we were not using another vendor | 40.43%    |