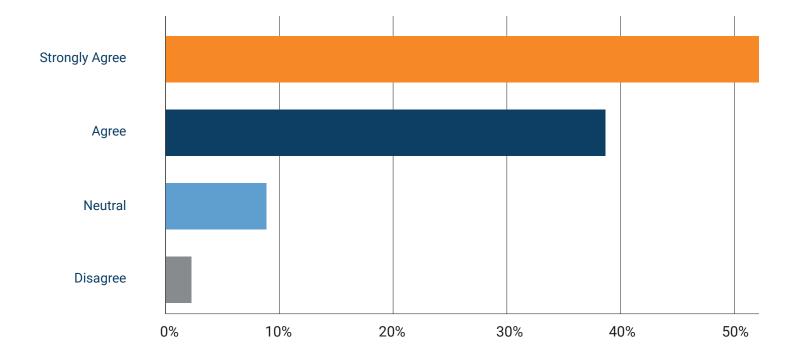

## **CORE Higher Education group client satisfaction survey results**

Does CORE ELMS save you time & increase your productivity?

| Answer Choices | Responses |
|----------------|-----------|
| Strongly Agree | 55.43%    |
| Agree          | 34.04%    |

| Answer Choices | Responses |
|----------------|-----------|
| Strongly Agree | 55.43%    |
| Agree          | 34.04%    |

Would you recommend CORE to your colleagues at other Universities or to other programs within your institution?