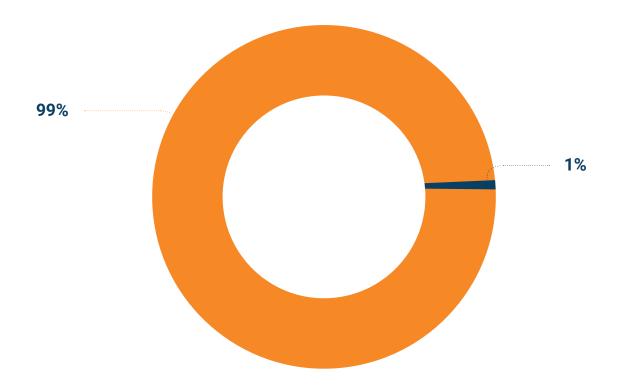

| Answer Choices | Responses |
|----------------|-----------|
| Strongly Agree | 55.43%    |
| Agree          | 34.04%    |

Would you recommend CORE to your colleagues at other Universities or to other programs within your institution?

| Answer Choices | Responses |
|----------------|-----------|
| Yes            | 99%       |
| No             | 1%        |