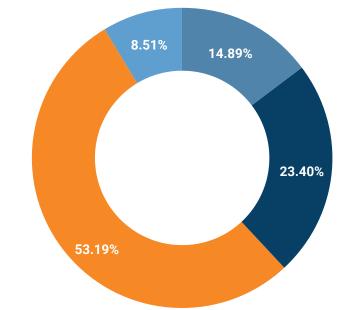

### **CORE Higher Education group client satisfaction survey results**

How long has your program been working with CORE?

| Answer Choices   | Responses |
|------------------|-----------|
| Less than 1 year | 14.89%    |
| 1-2 Years        | 23.40%    |
| 3-5 Years        | 53.19%    |
| Over 5 Years     | 8.51%     |