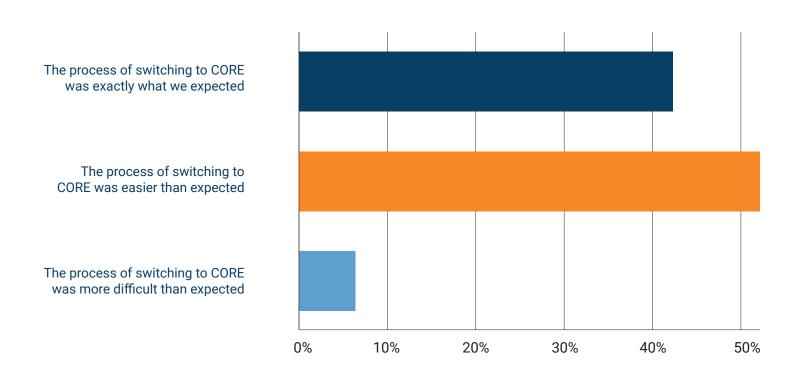

How would you describe your overall transition to CORE?

| Answer Choices                                                | Responses |
|---------------------------------------------------------------|-----------|
| The process of switching to CORE was exactly what we expected | 51.11%    |
| The process of switching to CORE was easier than expected     | 44.44%    |