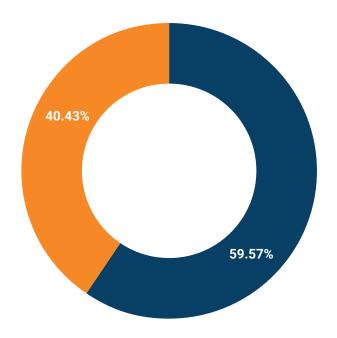

#### Were you using another software vendor before switching to CORE?

| Answer Choices                       | Responses |
|--------------------------------------|-----------|
| Yes, we switched from another vendor | 59.57%    |
| No, we were not using another vendor | 40.43%    |