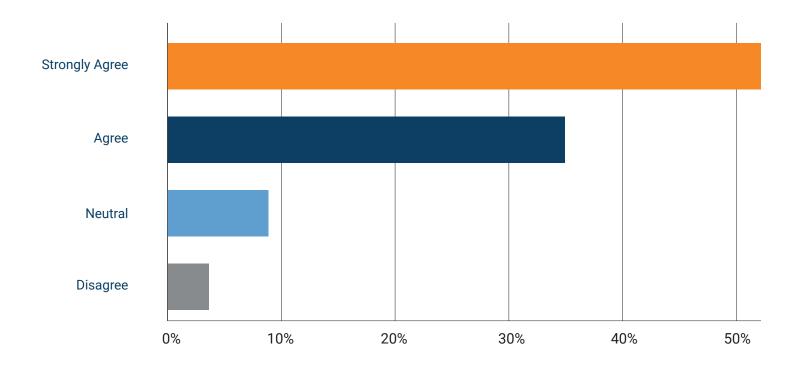

#### Does CORE ELMS save you time & increase your productivity?

| Answer Choices | Responses |
|----------------|-----------|
| Strongly Agree | 55.43%    |
| Agree          | 34.04%    |