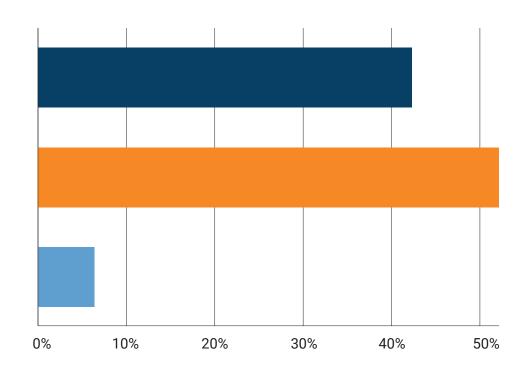

#### How would you describe your overall transition to CORE?

The process of switching to CORE was exactly what we expected

The process of switching to CORE was easier than expected

The process of switching to CORE was more difficult than expected

| Answer Choices                                                | Responses |
|---------------------------------------------------------------|-----------|
| The process of switching to CORE was exactly what we expected | 51.11%    |
| The process of switching to CORE was easier than expected     | 44.44%    |